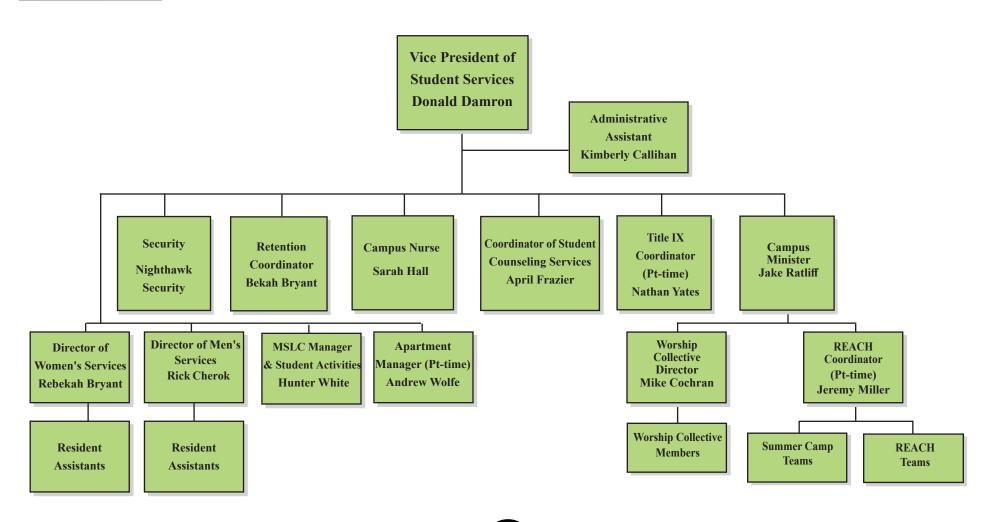

#### Kentucky Christian University Organizational Chart Vice President of Student Services