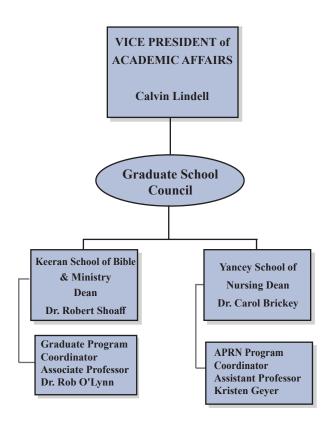

### Kentucky Christian University Organizational Chart Office of the Vice President of Academic Affairs