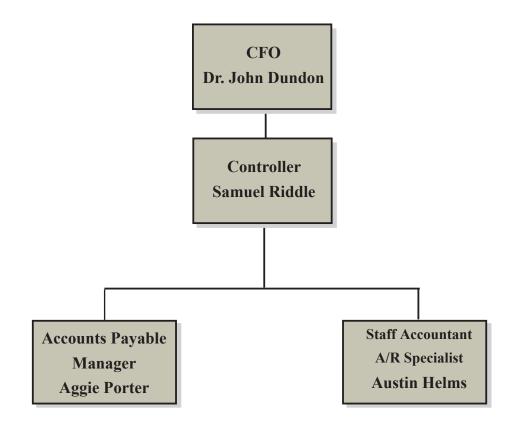

#### Kentucky Christian University Organizational Chart Chief Financial Officer

Assistant
(OPEN)
Other PartTime Asst.
Coaches