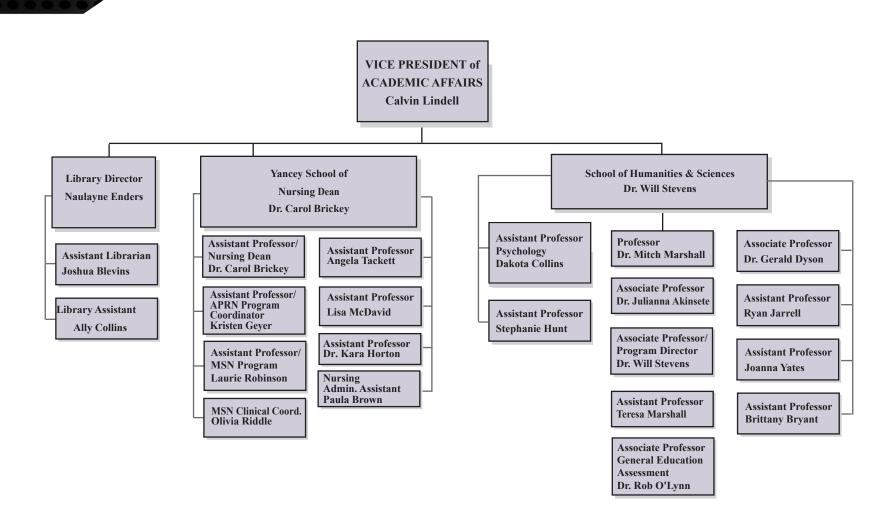

### Kentucky Christian University Organizational Chart Office of the Vice President of Academic Affairs