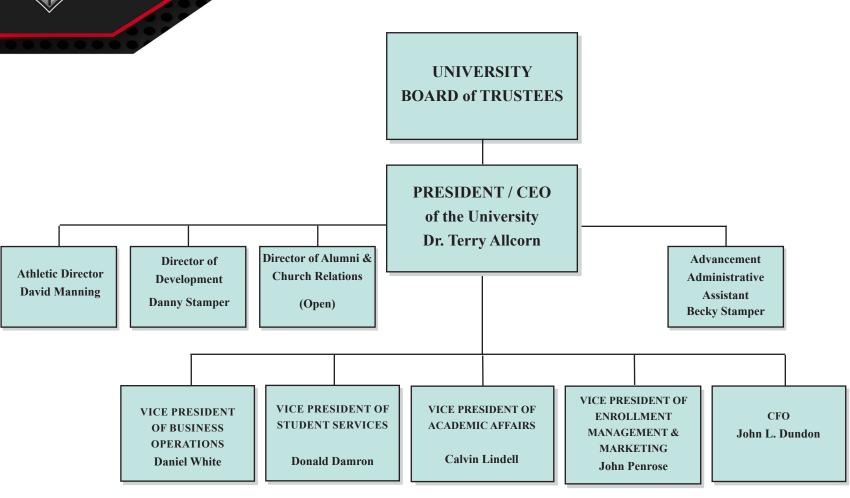

| 4-5 |
| Office of the Vice President Student Services                      | 6   |
| Office of the Vice President of Academic Affairs -                 |     |
| Faculty Deans, Schools, Departments, and Committees                | 7   |
| Office of the Vice President of Academic Affairs -                 |     |
| Faculty, Schools, Administrative Assistants                        | 8-9 |
| Office of the Vice President of Academic Affairs - Graduate School | 10  |
| Office of the Vice President of Enrollment Management & Marketing  | 11  |
| Administrative-Chief Financial Office                              | 12  |
| Athletic Director & All Coaches                                    | 13  |



#### Kentucky Christian University Organizational Chart Administrative Offices





#### Kentucky Christian University Organizational Chart Vice President of Business Operations





## Kentucky Christian University Organizational Chart Vice President of Business Operations/Director of Maintenance





#### Kentucky Christian University Organizational Chart Vice President of Student Services





#### Kentucky Christian University Organizational Chart Office of the Vice President of Academic Affairs





#### Kentucky Christian University Organizational Chart Office of the Vice President of Academic Affairs





### Kentucky Christian University Organizational Chart Office of the Vice President of Academic Affairs





#### Kentucky Christian University Organizational Chart Office of the Vice President of Academic Affairs





### Kentucky Christian University Organiz