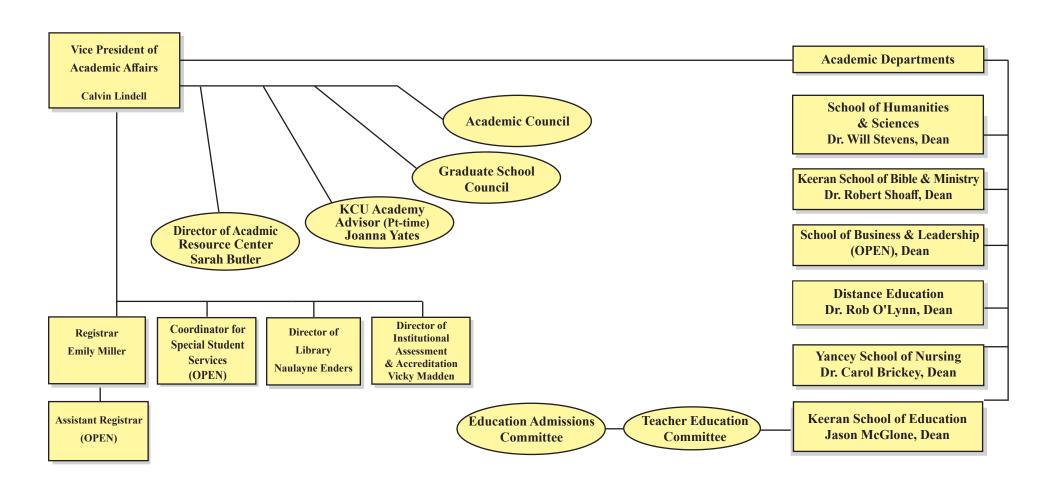

#### Kentucky Christian University Organizational Chart Office of the Vice President of Academic Affairs