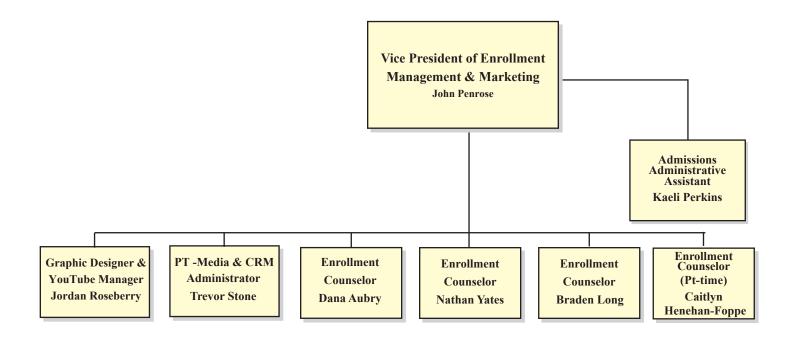

### Kentucky Christian University Organizational Chart Office of the Vice President of Enrollment Mgt. & Marketing