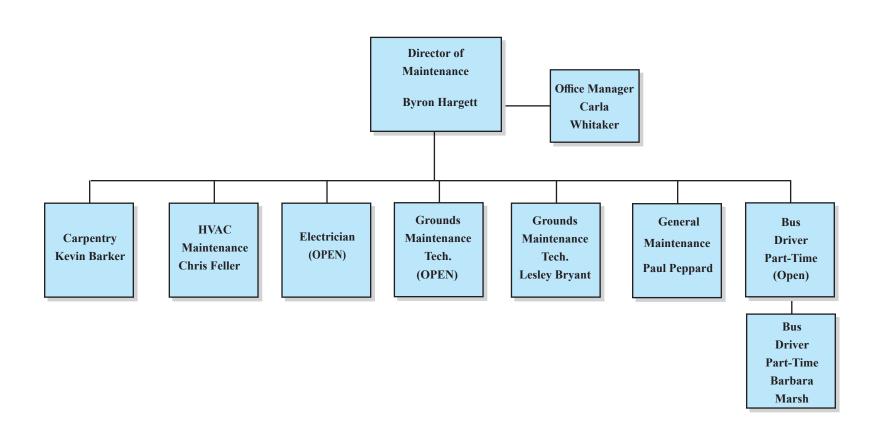

## Kentucky Christian University Organizational Chart Vice President of Business Operations/Director of Maintenance