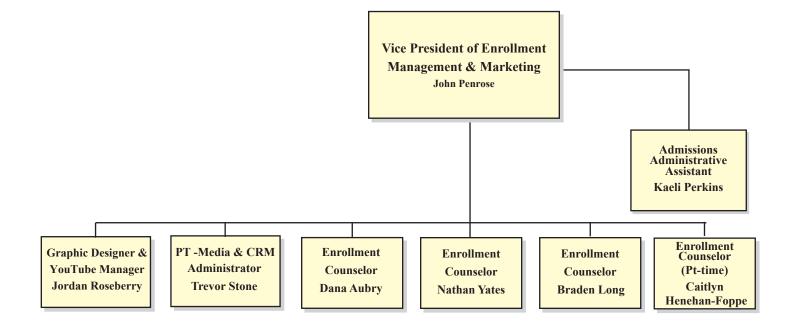

#### Kentucky Christian University Organizational Chart Office of the Vice President of Enrollment Mgt. & Marketing