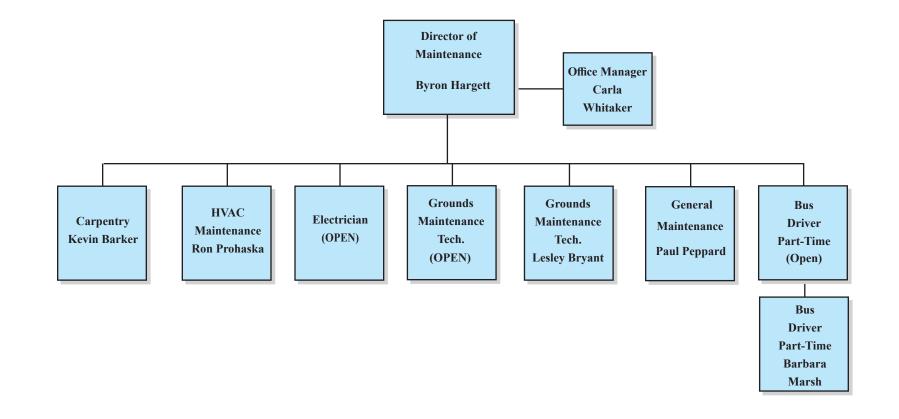

#### Kentucky Christian University Organizational Chart Vice President of Business Operations/Director of Maintenance