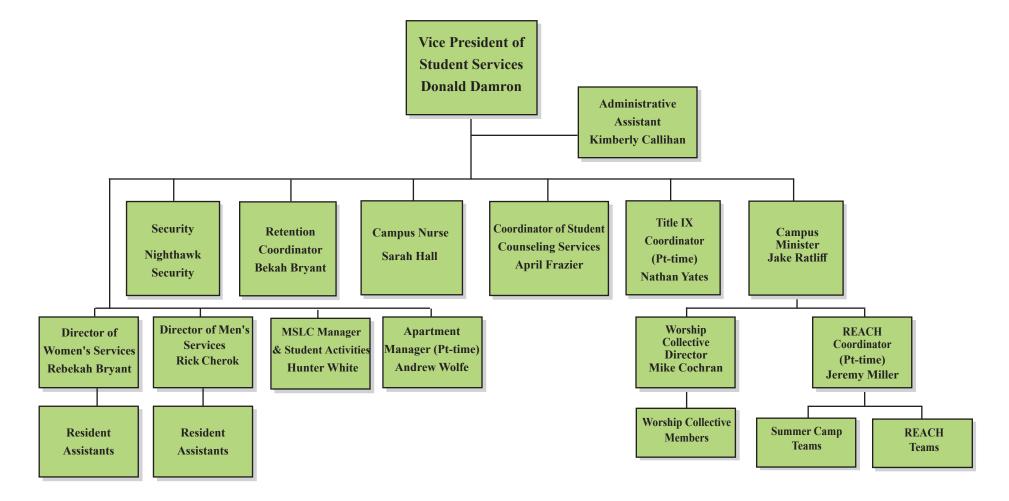

#### Kentucky Christian University Organizational Chart Vice President of Student Services