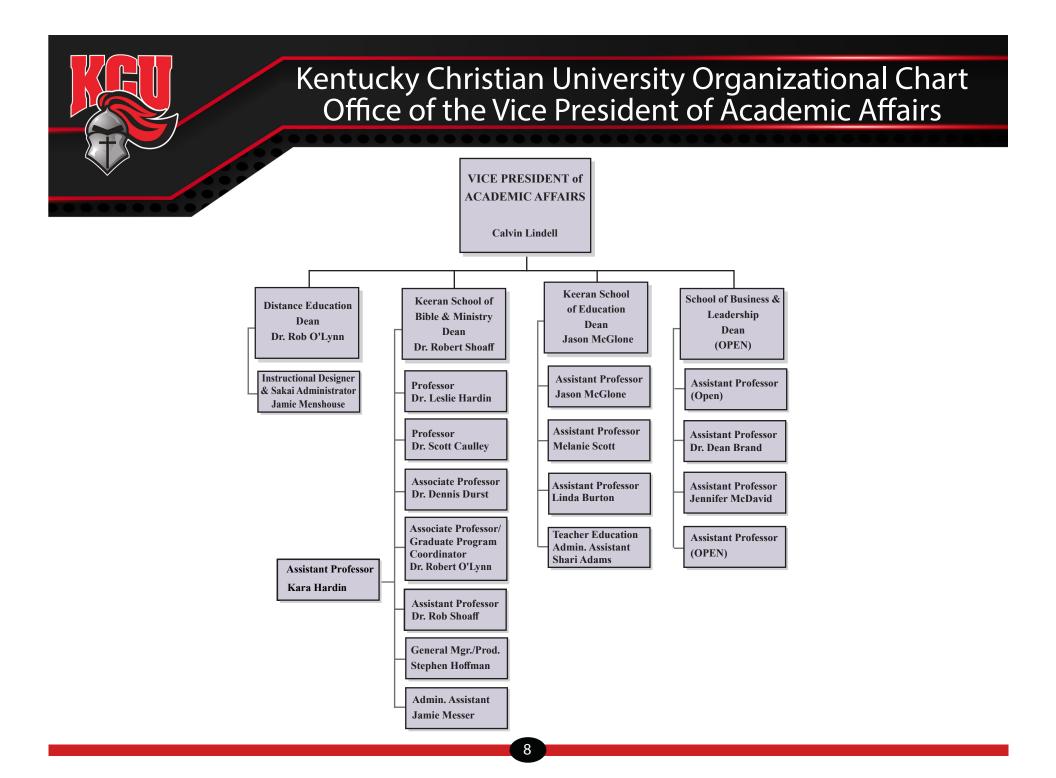

### Kentucky Christian University Organizational Chart Office of the Vice President of Academic Affairs