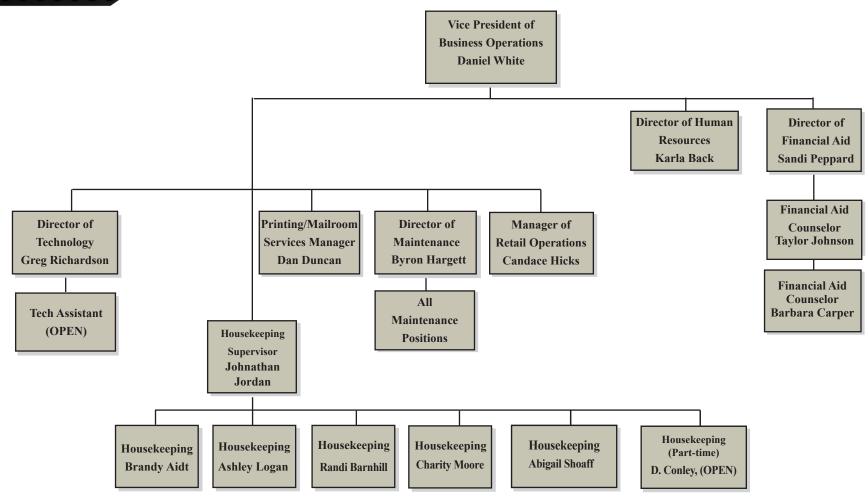

#### Kentucky Christian University Organizational Chart Vice President of Business Operations

4

#### Kentucky Christian University Organizational Chart Vice President of Business Operations/Director of Maintenance