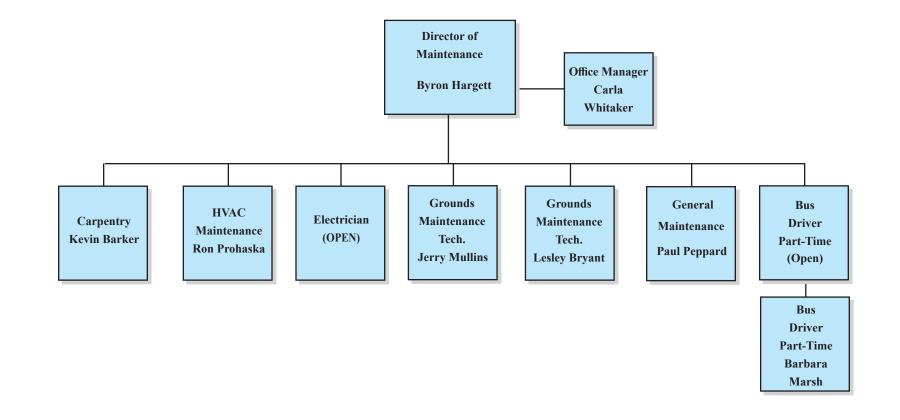

#### Kentucky Christian University Organizational Chart Vice President of Business Operations/Director of Maintenance