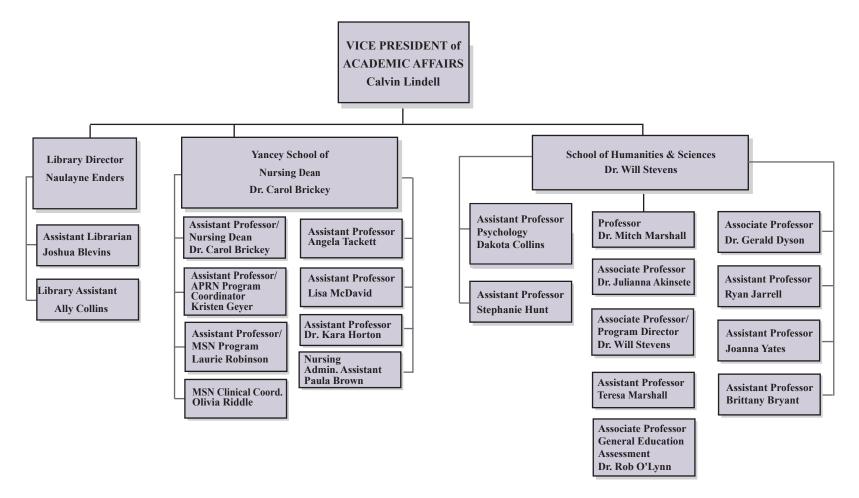

#### Kentucky Christian University Organizational Chart Office of the Vice President of Academic Affairs