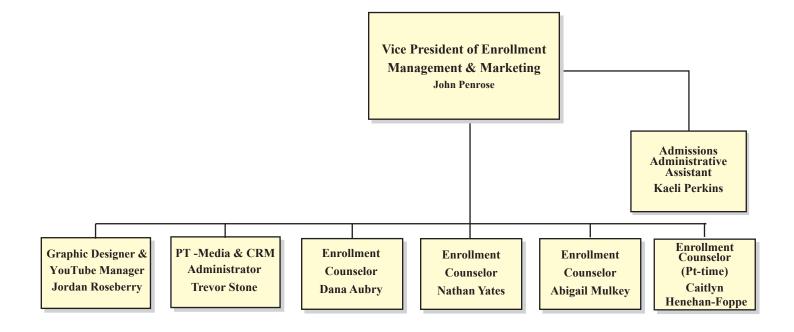

#### Kentucky Christian University Organizational Chart Office of the Vice President of Enrollment Mgt. & Marketing