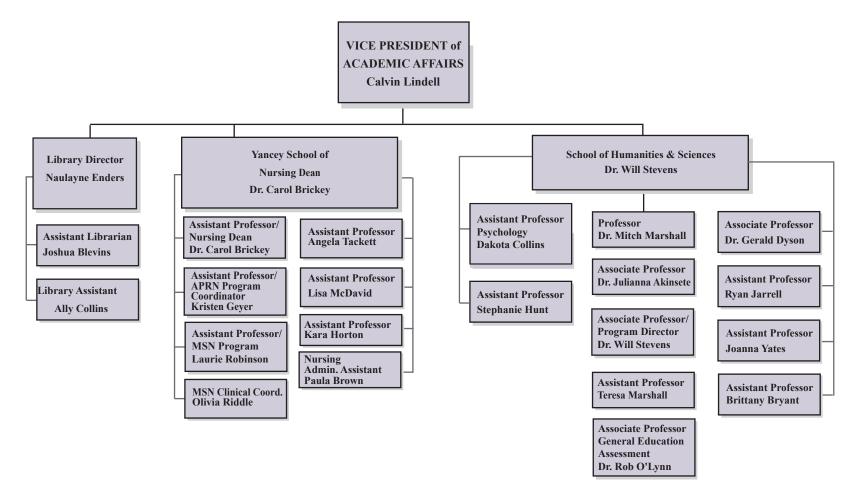

#### Kentucky Christian University Organizational Chart Office of the Vice President of Academic Affairs