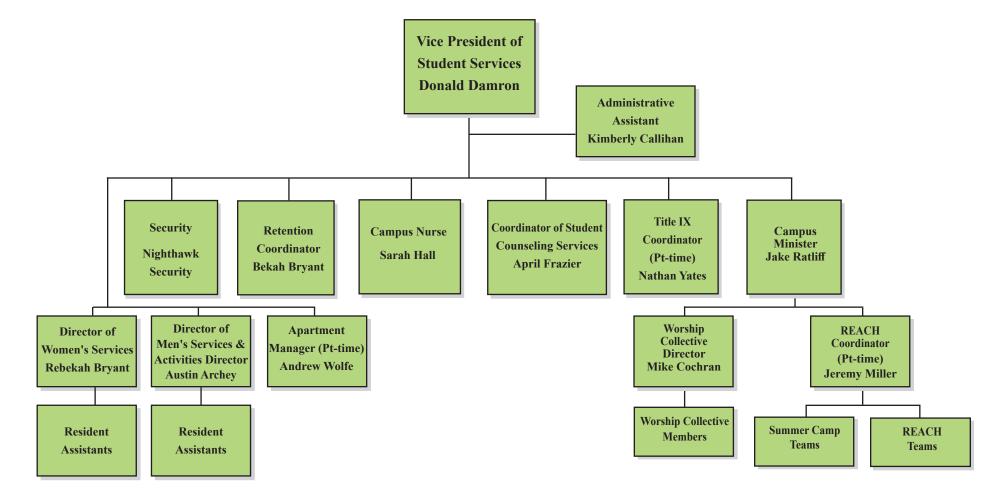

#### Kentucky Christian University Organizational Chart Vice President of Student Services

6