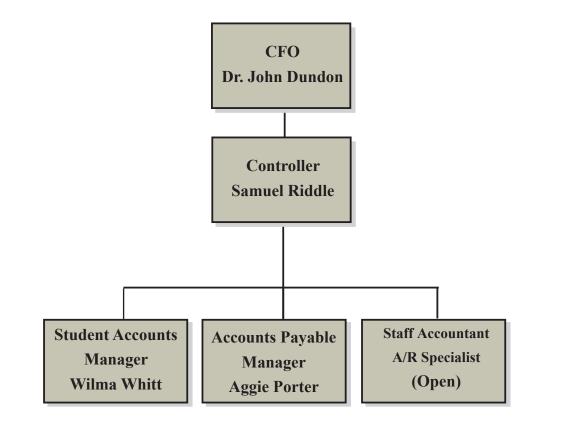

#### Kentucky Christian University Organizational Chart Chief Financial Officer

Assistant OPEN Other Part-Time Asst. Coaches

Assistant Joby Sullivan

Assistant Nero Hawks

13

Volunteer Tom Posey