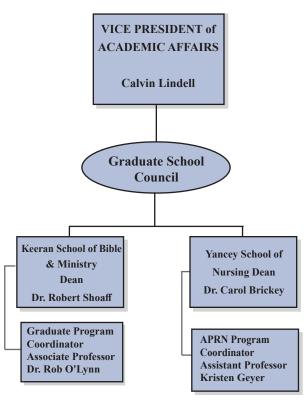

#### Kentucky Christian University Organizational Chart Office of the Vice President of Academic Affairs