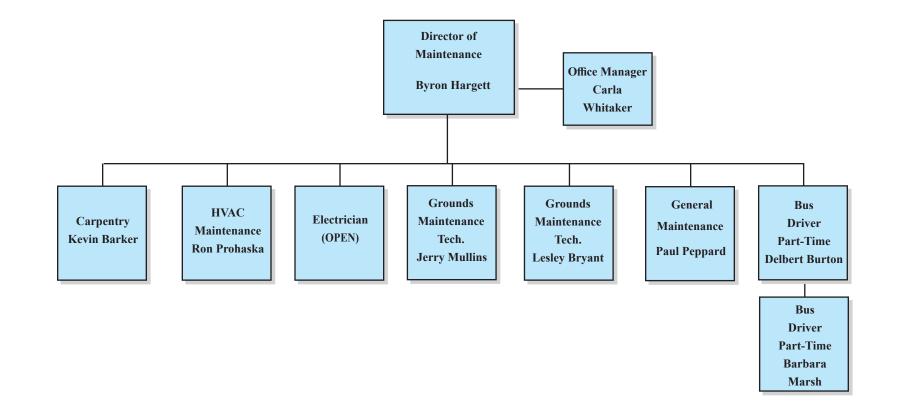

#### Kentucky Christian University Organizational Chart Vice President of Business Operations/Director of Maintenance