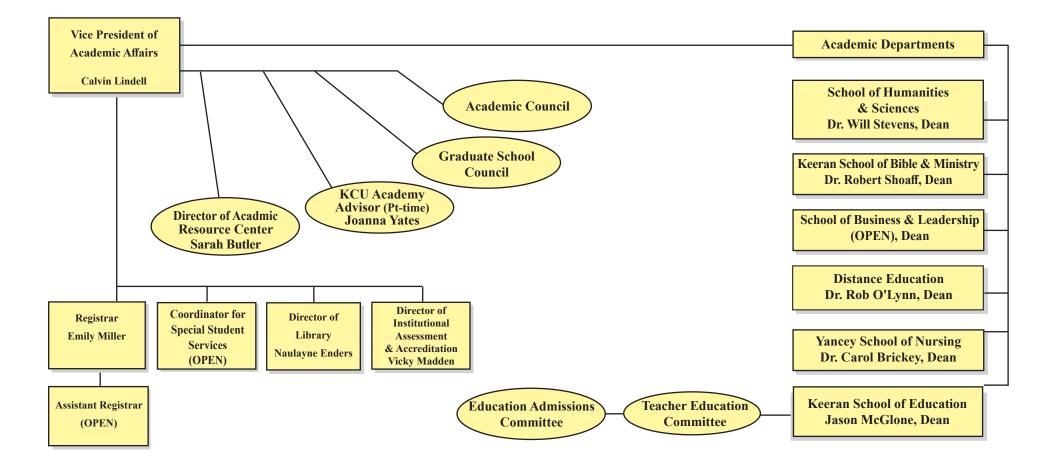

#### Kentucky Christian University Organizational Chart Office of the Vice President of Academic Affairs