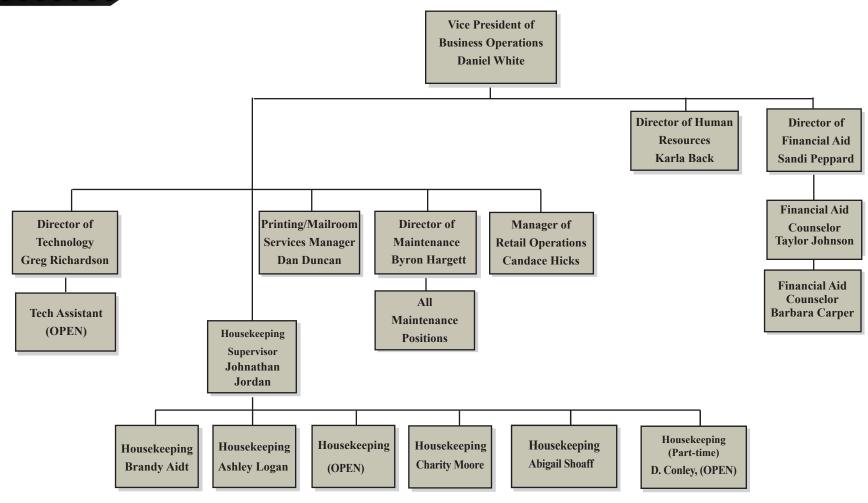

#### Kentucky Christian University Organizational Chart Vice President of Business Operations

4

#### Kentucky Christian University Organizational Chart Vice President of Business Operations/Director of Maintenance