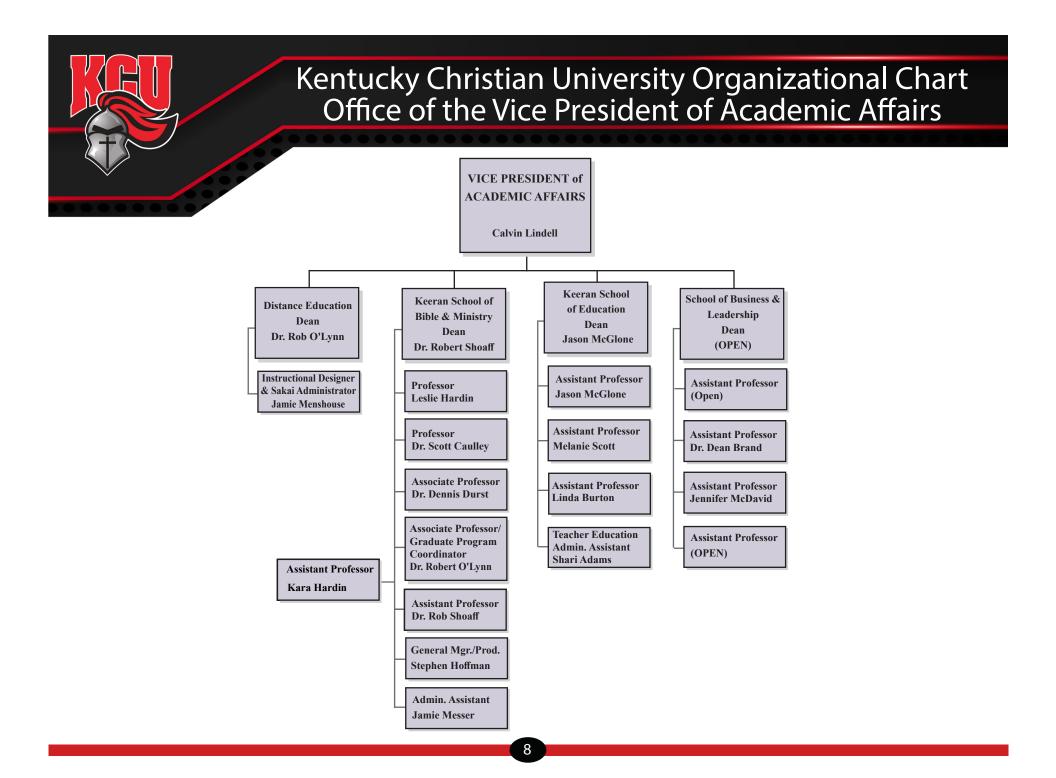

### Kentucky Christian University Organizational Chart Office of the Vice President of Academic Affairs